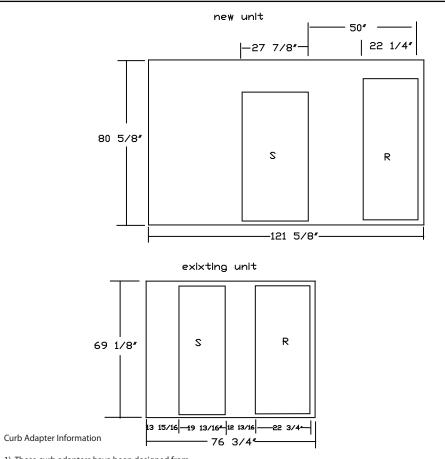

- These curb adapters have been designed from HVAC unit literature. Actual job site dimensions have not been taken. Field alterations an reinforcements may be required of site dimensions vary from literature.
- Before ordering curb adapter, contractor must confirm that dimensions of existing curb on job site matches dimensions of existing curb on this drawing.
- Before new HVAC unit is set in place inspect structural stability of existing curb and building's roof load capability. Reinforce if required.
- All curb adapters will increase the system's external static pressure and must be included when calculating unit requirements.
- 5) Follow all local and state laws when installing curb adapters.