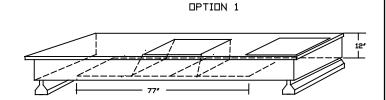

- These curb adapters have been designed from HVAC unit literature. Actual job site dimensions have not been taken. Field alterations an reinforcements may be required of site dimensions vary from literature.
- Before ordering curb adapter, contractor must confirm that dimensions of existing curb on job site matches dimensions of existing curb on this drawing.
- Before new HVAC unit is set in place inspect structural stability of existing curb and building's roof load capability. Reinforce if required.
- All curb adapters will increase the system's external static pressure and must be included when calculating unit requirements.
- 5) Follow all local and state laws when installing curb adapters.