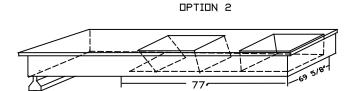

- These curb adapters have been designed from HVAC unit literature. Actual job site dimensions have not been taken. Field alterations an reinforcements may be required of site dimensions vary from literature.
- Before ordering curb adapter, contractor must confirm that dimensions of existing curb on job site matches dimensions of existing curb on this drawing.
- Before new HVAC unit is set in place inspect structural stability of existing curb and building's roof load capability. Reinforce if required.
- All curb adapters will increase the system's external static pressure and must be included when calculating unit requirements.
- 5) Follow all local and state laws when installing curb adapters.